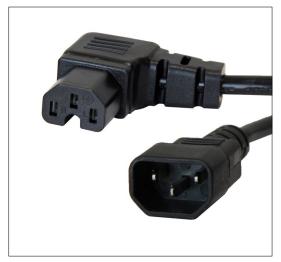

## C14 TO C15 ANGLED LEFT POWER EXTENSIONS

The C15 female plug has the same pin array as a C13, with a notch at the base to plug into C14 or C16 inlets.

The C15 end is built at an angle to allow for tidy, directed cable management.

## SPECIFICATIONS:

| Sizing       | 1.0mm²          |  |
|--------------|-----------------|--|
| Jacket       | PVC             |  |
| Cable        | HO5VV-F         |  |
| Connector    | C15 Angled Left |  |
| Plug         | C14             |  |
| Power Rating | 10 Amp          |  |