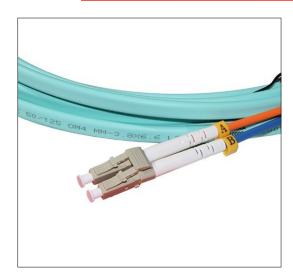

## OM4 SINGLEMODE FLAT TWIN RUGGEDISED FIBRE PATCH CABLES

These ruggedised fibre cables provide increased durability compared with standard fibre.

Available in 9 lengths from our local stock, although any length or colour can be made to order.

## **SPECIFICATIONS:**

| T                   |                       |
|---------------------|-----------------------|
| Sizing              | Flat 7.5mm (50/125μm) |
| Jacket              | LSZH                  |
| Cable               | OM4 Multimode         |
| Connector           | LC to LC              |
| Туре                | 2 Core                |
| Max. Insertion Loss | 0.3dB                 |
| Return Loss         | < 20dB                |